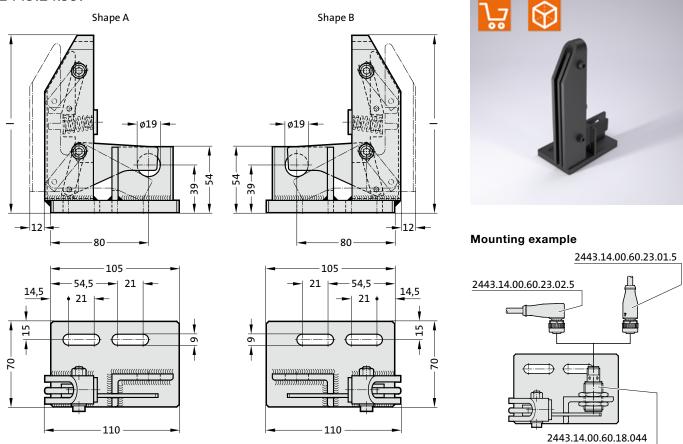

# **POSITION MONITOR FOR BOARDS**

# 2443.14.55.

2443.14.55. Position monitor for boards

| Order No      | I   | Shape |
|---------------|-----|-------|
| 2443.14.55.1  | 145 | A     |
| 2443.14.55.2  | 145 | В     |
| 2443.14.55.3  | 185 | A     |
| 2443.14.55.4  | 185 | В     |
| 2443.14.55.25 | 225 | A     |
| 2443.14.55.26 | 225 | В     |