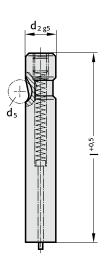

## 2702. Ball-Lock punch, blank, with ejector pin, light duty

|                           |       |                            | 63  | 71  | 80  | 90  | 100 |
|---------------------------|-------|----------------------------|-----|-----|-----|-----|-----|
| d <sub>2</sub> / Order No | $d_5$ | I / (Order Code character) | (C) | (D) | (E) | (F) | (G) |
| 6 / (1)                   | 6     |                            | •   | •   | •   | •   | •   |
| 10 / (2)                  | 8     |                            | •   | •   | •   | •   | •   |
| 13 / (3)                  | 8     |                            | •   | •   | •   | •   | •   |
| 16 / (4)                  | 8     |                            | •   | •   | •   | •   | •   |
| 20 / (5)                  | 8     |                            | •   | •   | •   | •   | •   |
| 25 / (6)                  | 8     |                            | •   | •   | •   | •   | •   |
| 32 / (7)                  | 8     |                            |     | •   | •   | •   | •   |
| 38 / (8)                  | 8     |                            |     |     | •   | •   | •   |

## 

with ejector pin

Material:

HSS

Hardness 62  $\pm$  2 HRC

**Execution:** 

Shaft fine ground.

Special dimensions on request.