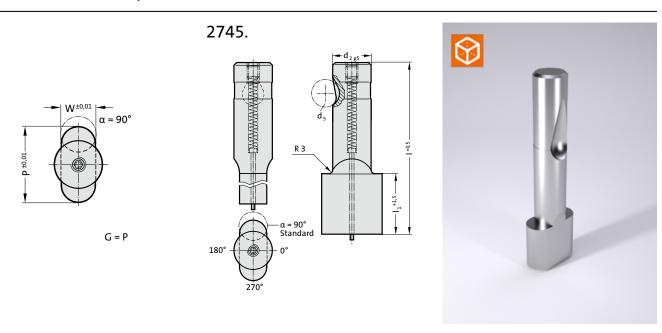

## BALL-LOCK PUNCH, PUNCH LARGER THAN SHAFT, SLOT, WITH EJECTOR PIN, HEAVY DUTY

## 2745. Ball-Lock punch, punch larger than shaft, slot, with ejector pin, heavy duty

|                           |                |           |           |                           | I                      | 80  | 90  | 100 |
|---------------------------|----------------|-----------|-----------|---------------------------|------------------------|-----|-----|-----|
| d <sub>2</sub> / Order No | d <sub>5</sub> | $W_{min}$ | $G_{max}$ | I <sub>1</sub> / Order No | (Order Code character) | (E) | (F) | (G) |
| 13 / (3)                  | 12             | 5         | 32        | 19 (2) 30 (4)             |                        | •   | •   | •   |
| 16 / (4)                  | 12             | 6.5       | 38        | 19 (2) 30 (4)             |                        | •   | •   | •   |
| 20 / (5)                  | 12             | 8         | 40        | 19 (2) 30 (4)             |                        | •   | •   | •   |
| 25 / (6)                  | 12             | 10        | 44        | 19 (2) 30 (4)             |                        | •   | •   | •   |
| 32 / (7)                  | 12             | 11.5      | 50        | 19 (2) 30 (4)             |                        | •   | •   | •   |
| 40 / (9)                  | 12             | 14        | 56        | 19 (2) 30 (4)             |                        | •   | •   | •   |