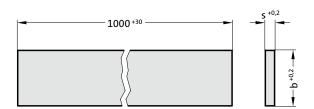

#### Execution:

Thickness precision ground, width ground or milled, length machined

## Ordering Code (example):

| Precision flat and square bar steel, ~DIN 59350 |         | = 2922.1730. |                |  |
|-------------------------------------------------|---------|--------------|----------------|--|
| Width B                                         | 90 mm   | =            | 090.           |  |
| Thickness S                                     | 4 mm    | =            | 004.           |  |
| Length L                                        | 1000 mm | =            | 1000           |  |
| Order No                                        |         | = 2922.1730. | 090. 004. 1000 |  |