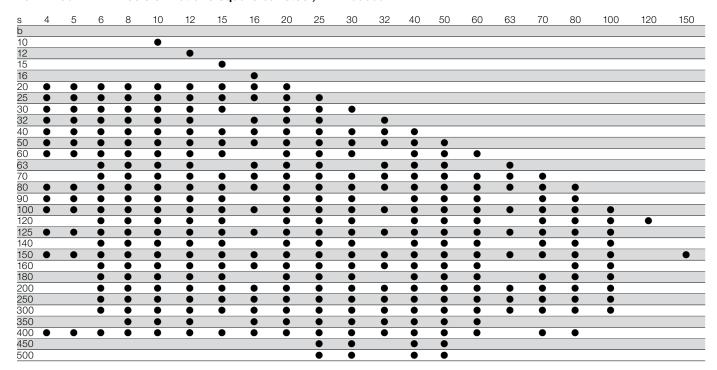

## Ordering Code (example):

| Precision flat and square bar steel, ~DIN 59350 |         | = 2922.1730. |                |  |
|-------------------------------------------------|---------|--------------|----------------|--|
| Width B                                         | 90 mm   | =            | 090.           |  |
| Thickness S                                     | 4 mm    | =            | 004.           |  |
| Length L                                        | 1000 mm | =            | 1000           |  |
| Order No                                        |         | = 2922.1730. | 090. 004. 1000 |  |