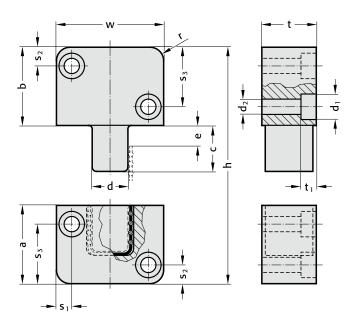

### 3131.80. Rectangular guide, Steel with Rollers

| Order No        | t  | W   | а  | b  | С  | d  | е    | h   | r  | S <sub>1</sub> | $S_2$ | $s_3$ | $d_1$ | $d_2$ | t <sub>1</sub> |
|-----------------|----|-----|----|----|----|----|------|-----|----|----------------|-------|-------|-------|-------|----------------|
| 3131.80.032.063 | 32 | 63  | 46 | 46 | 27 | 21 | 12.1 | 92  | 8  | 9              | 11    | 35    | 15    | 9     | 9              |
| 3131.80.040.100 | 40 | 100 | 66 | 66 | 36 | 33 | 19.5 | 132 | 10 | 13             | 18    | 48    | 20    | 13.5  | 13             |