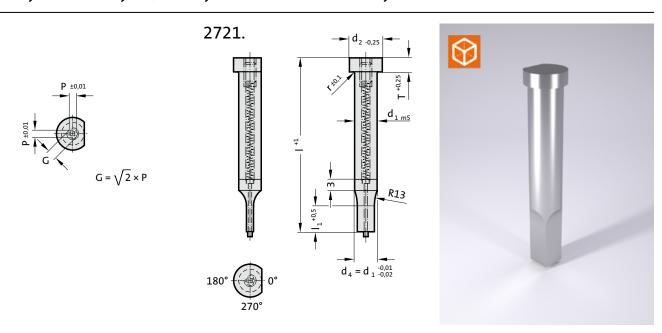

## 2721. Punch, stepped, square, with ejector pin, ISO 8020

|                           |       |           |           |                           |     |   |                            | 71  | 80  | 90  | 100 | 120 |
|---------------------------|-------|-----------|-----------|---------------------------|-----|---|----------------------------|-----|-----|-----|-----|-----|
| d <sub>1</sub> / Order No | $d_2$ | $P_{min}$ | $G_{max}$ | I <sub>1</sub> / Order No | r   | Т | I / (Order Code character) | (D) | (E) | (F) | (G) | (J) |
| 5 / (3)                   | 8     | 2         | 4.9       | 13 (3) 19 (4)             | 0.3 | 5 |                            | •   | •   | •   | •   | •   |
| 6 / (4)                   | 9     | 2.5       | 5.9       | 13 (3) 19 (4)             | 0.3 | 5 |                            | •   | •   | •   | •   | •   |
| 8 / (5)                   | 11    | 4         | 7.9       | 19 (4) 25 (5)             | 0.3 | 5 |                            | •   | •   | •   | •   | •   |
| 10 / (6)                  | 13    | 4         | 9.9       | 19 (4) 25 (5)             | 0.3 | 5 |                            | •   | •   | •   | •   | •   |
| 13 / (7)                  | 16    | 6         | 12.9      | 19 (4) 25 (5)             | 0.4 | 5 |                            | •   | •   | •   | •   | •   |
| 16 / (8)                  | 19    | 8         | 15.9      | 19 (4) 25 (5)             | 0.4 | 5 |                            | •   | •   | •   | •   | •   |
| 20 / (9)                  | 23    | 10        | 19.9      | 19 (4) 25 (5)             | 0.4 | 5 |                            | •   | •   | •   | •   | •   |
| 25 / (10)                 | 28    | 12        | 24.9      | 19 (4) 25 (5)             | 0.4 | 5 |                            | •   | •   | •   | •   | •   |
| 32 / (11)                 | 35    | 16        | 31.9      | 25 (5) 30 (6)             | 0.4 | 5 |                            | •   | •   | •   | •   | •   |