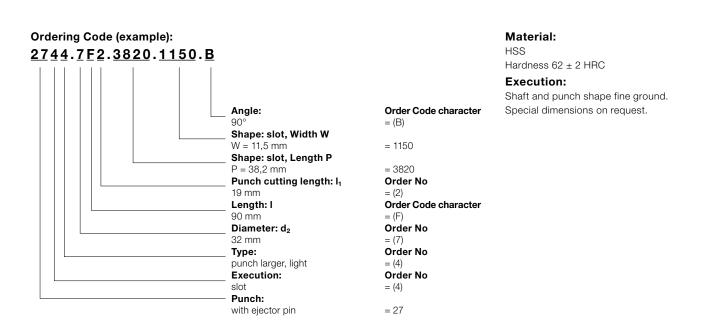

## BALL-LOCK PUNCH, PUNCH LARGER THAN SHAFT, SLOT, WITH EJECTOR PIN, LIGHT DUTY

## 2744. Ball-Lock punch, punch larger than shaft, slot, with ejector pin, light duty

|                           |       |           |           |                           | I                      | 80  | 90  | 100 |
|---------------------------|-------|-----------|-----------|---------------------------|------------------------|-----|-----|-----|
| d <sub>2</sub> / Order No | $d_5$ | $W_{min}$ | $G_{max}$ | I <sub>1</sub> / Order No | (Order Code character) | (E) | (F) | (G) |
| 13 / (3)                  | 8     | 5         | 32        | 19(2) 30(4)               |                        | •   | •   | •   |
| 16 / (4)                  | 8     | 6.5       | 38        | 19(2) 30(4)               |                        | •   | •   | •   |
| 20 / (5)                  | 8     | 8         | 40        | 19(2) 30(4)               |                        | •   | •   | •   |
| 25 / (6)                  | 8     | 10        | 44        | 19(2) 30(4)               |                        | •   | •   | •   |
| 32 / (7)                  | 8     | 11.5      | 50        | 19(2) 30(4)               |                        | •   | •   | •   |