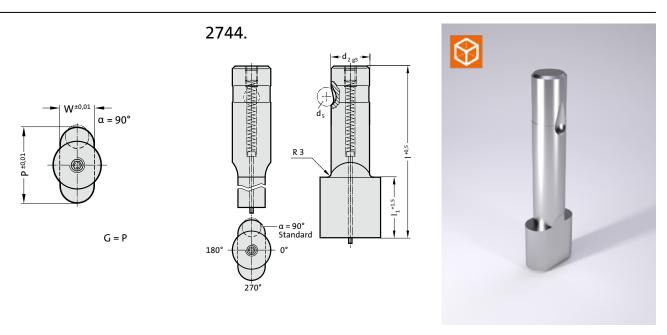

## BALL-LOCK PUNCH, PUNCH LARGER THAN SHAFT, SLOT, WITH EJECTOR PIN, LIGHT DUTY

## 2744. Ball-Lock punch, punch larger than shaft, slot, with ejector pin, light duty

|                           |       |           |           |                           | I                      | 80  | 90  | 100 |
|---------------------------|-------|-----------|-----------|---------------------------|------------------------|-----|-----|-----|
| d <sub>2</sub> / Order No | $d_5$ | $W_{min}$ | $G_{max}$ | I <sub>1</sub> / Order No | (Order Code character) | (E) | (F) | (G) |
| 13 / (3)                  | 8     | 5         | 32        | 19(2) 30(4)               |                        | •   | •   | •   |
| 16 / (4)                  | 8     | 6.5       | 38        | 19(2) 30(4)               |                        | •   | •   | •   |
| 20 / (5)                  | 8     | 8         | 40        | 19(2) 30(4)               |                        | •   | •   | •   |
| 25 / (6)                  | 8     | 10        | 44        | 19(2) 30(4)               |                        | •   | •   | •   |
| 32 / (7)                  | 8     | 11.5      | 50        | 19(2) 30(4)               |                        | •   | •   | •   |