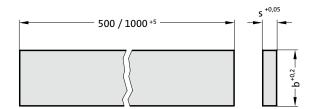

#### **Execution:**

Thickness precision ground, width ground or milled, length machined

subject to alterations

### Note:

- = available in 500 mm and 1000 mm lengths
- O = only available in 500 mm lengths