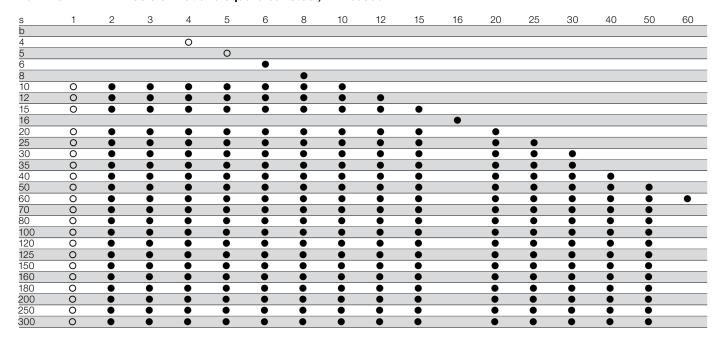

### Note:

- = available in 500 mm and 1000 mm lengths
- O = only available in 500 mm lengths